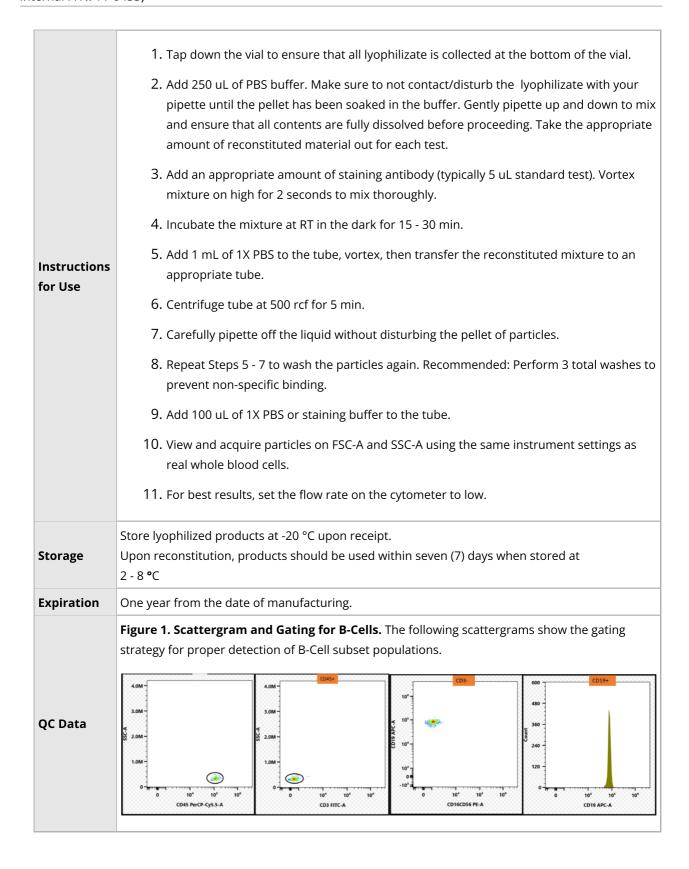

## 1. Technical Data Sheet

| Summary     | TruCytes <sup>TM</sup> B-Cell CD19+ synthetic cells are lyophilized cell mimics that feature B-Cells CD45+ and CD19+ biomarkers with scatter coordinates (FSC and SSC) that match lymphocyte populations.                                                               |
|-------------|-------------------------------------------------------------------------------------------------------------------------------------------------------------------------------------------------------------------------------------------------------------------------|
| Application | TruCytes <sup>TM</sup> B-Cell CD19+ is intended to provide positive and negative signal detection for specified surface biomarkers that are targeted by specific antibodies. The following list shows the sub populations of synthetic cells that comprise the B-Cells: |
|             | • CD45+                                                                                                                                                                                                                                                                 |
|             | • CD3-                                                                                                                                                                                                                                                                  |
|             | • CD19+                                                                                                                                                                                                                                                                 |
|             | It is an ideal process control for assays that have measured readouts using flow cytometry.                                                                                                                                                                             |
|             | For Research Use Only. Not for use in diagnostic or therapeutic procedures.                                                                                                                                                                                             |
| Materials   | TruCytes <sup>TM</sup> are hydrogels that are lyophilized for stability and ease of use. Each bottle contains approximately 2.5x10 <sup>5</sup> particles.                                                                                                              |
| Handling    | TruCytes <sup>TM</sup> B-Cell CD19+ contains no bio-hazardous material so it is safe to use in any                                                                                                                                                                      |
| and Safety  | environment and requires no special disposal. See SDS at www.slingshotbio.com.                                                                                                                                                                                          |