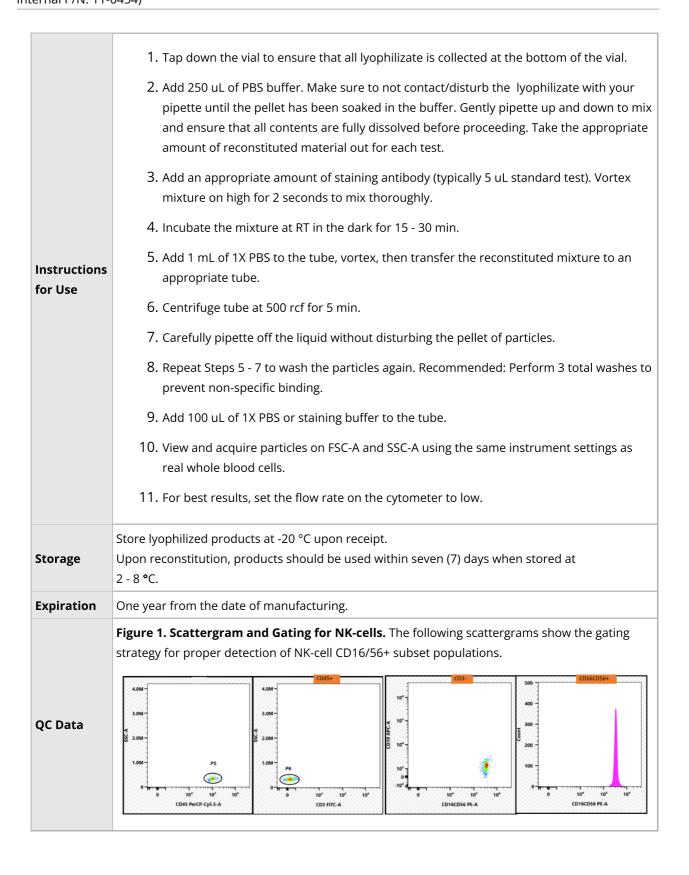

## 1. Technical Data Sheet

| Summary             | TruCytes <sup>TM</sup> NK-Cell CD16/56+ synthetic cells are lyophilized cell mimics that feature NK-Cell CD16/56+ biomarkers with scatter coordinates (FSC and SSC) that match lymphocyte populations.                                                                                                                                                                                                         |
|---------------------|----------------------------------------------------------------------------------------------------------------------------------------------------------------------------------------------------------------------------------------------------------------------------------------------------------------------------------------------------------------------------------------------------------------|
| Application         | TruCytes <sup>TM</sup> NK-Cell CD16/56+ is intended to provide positive and negative signal detection for specified surface biomarkers that are targeted by specific antibodies. The following list shows the sub populations of synthetic cells that comprise the CD16/56+ NK-Cells:  • CD45+  • CD3- • CD16/56+  It is an ideal process control for assays that have measured readouts using flow cytometry. |
|                     | For Research Use Only. Not for use in diagnostic or therapeutic procedures.                                                                                                                                                                                                                                                                                                                                    |
| Materials           | TruCytes <sup>TM</sup> are hydrogels that are lyophilized for stability and ease of use. Each bottle contains approximately 2.5x10 <sup>5</sup> particles.                                                                                                                                                                                                                                                     |
| Handling and Safety | TruCytes <sup>TM</sup> NK-Cell CD16/56+ contains no bio-hazardous material and requires no special handling or disposal requirements. See SDS at www.slingshotbio.com.                                                                                                                                                                                                                                         |